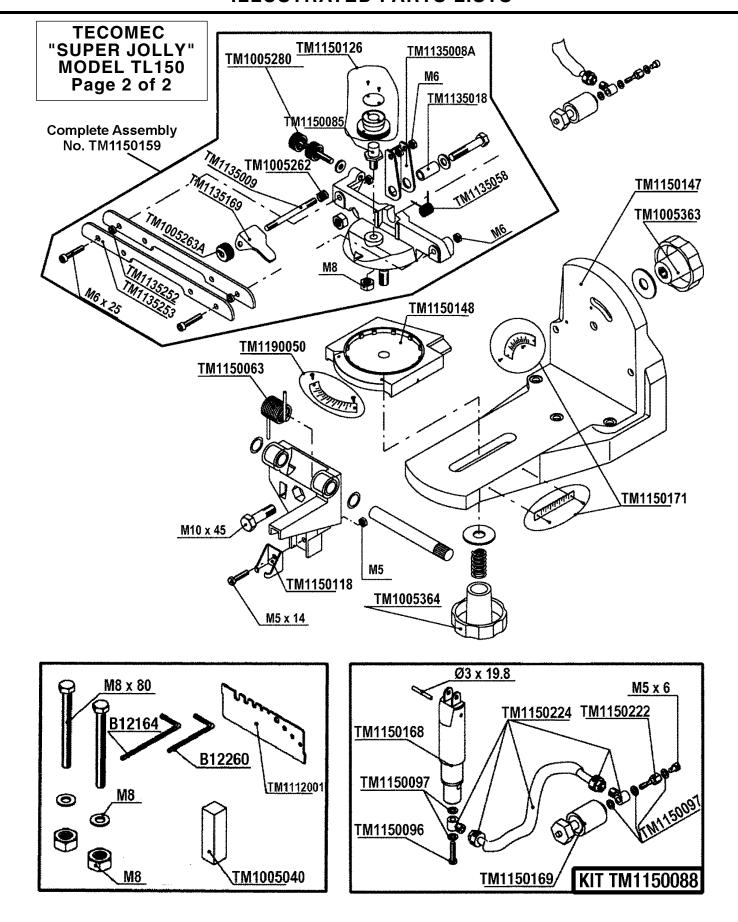

## ILLUSTRATED PARTS LISTS



Motor only, 120v — No. TM113614 Motor with arm assembly — No. TM1150163

Replacement bulb, GE 120v/15W — No. TM1136032

<sup>2</sup> Replacement bulb (older production), stamped "Leuci E14, 3c" — (No. TM1135266) - No Longer Available NOTE: Replace with TM1136032 bulb and TM1136031 socket. GE bulb will not fit in older socket.

Socket for GE bulb — No. TM1136031

- Socket for Leuci bulb No. TM1135264 (No longer available. See note above.)
- \* Model Number may vary on owners' manual and/or model plate on grinder. Also identified as "Type FL136".

## **ILLUSTRATED PARTS LISTS**