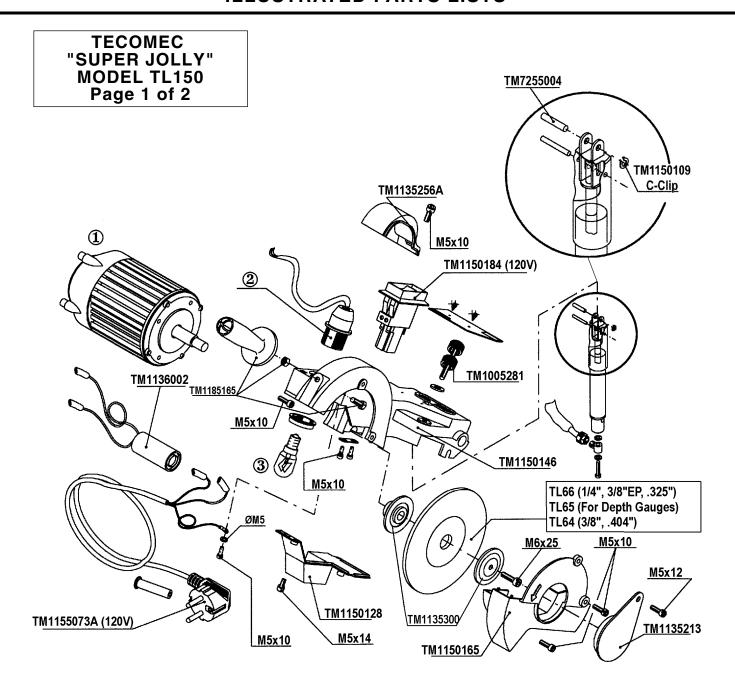

## ILLUSTRATED PARTS LISTS

Motor only, 120v — No. TM113614 Motor with arm assembly — No. TM1150163

Replacement bulb, GE 120v/15W — No. TM1136032

<sup>2</sup> Replacement bulb (older production), stamped "Leuci E14, 3c" — (No. TM1135266) - No Longer Available NOTE: Replace with TM1136032 bulb and TM1136031 socket. GE bulb will not fit in older socket.

Socket for GE bulb — No. TM1136031

- Socket for Leuci bulb No. TM1135264 (No longer available. See note above.)
- \* Model Number may vary on owners' manual and/or model plate on grinder. Also identified as "Type FL136".